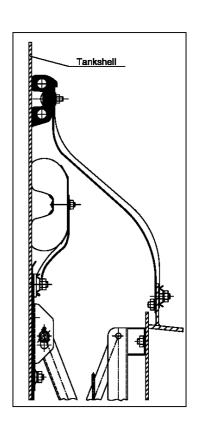

#### Field erection:

- External and internal floating roof storage tanks
- Installation at existing mechanical shoe sealings

# Design:

- Double acting design
- Balanced spring power to a gap less pressing to the tank shell
- Solid rubber body

## **Main characteristics:**

- High quality sealing of the ring gap "Working area of the springs"
- Optimal thightness when passing weldings by double acting design
- Highly wear and tear resistant of all used materials
- Supporting profiles and springs are made of stainless steel
- Extremely long working period with very low maintenance
- Easy access to all parts of the seal during working period