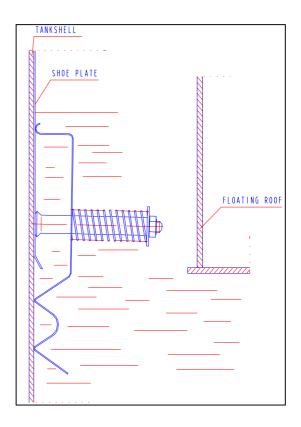

## Design:

- Special design with two edges pressed at the tank shell
- Balanced spring power to a gap-less pressing to the tank shell
- Individual scraper sheet for adjustment to the tank shell

## Main characteristics:

- Parafine at the inside of the tank shell are scrapped off during the downward movement of the roof
- Double edge design guarantees an optimal cleaning of the tank shell, also when passing horizontal weldings
- Highly wear and tear resistant of all used materials
- Extremely long working period with very low maintenance